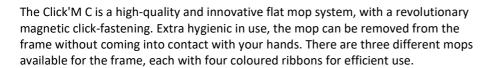

### Click'm C Scrub Mop - 50 cm

### **GENERAL**

High-quality mop for thorough cleaning and scrubbing of hard floors.

- Recommended for use on heavily soiled water resistant floors.
- Excellent scrubbing and cleaning power.
- Suitable for uneven floors such as anti-slip floors.

### **USAGE**

- 1. Wash the mop in the washing machine before the first use.
- 2. Slip the mop onto the frame, locking onto the magnets by pushing down on the handle.
- 3. Remove the mop after use by simply releasing the clip with your foot.
- 4. Machine-wash the mop before the next use.

# **TECHNICAL SPECIFICATIONS**

**Dimensions product (WxHxD)** 50 x 1 x 12.5 cm

Colour: green Weight: ± 107 g

Material: 90% microfibre & 10% polyester

Filling: non-woven cloth